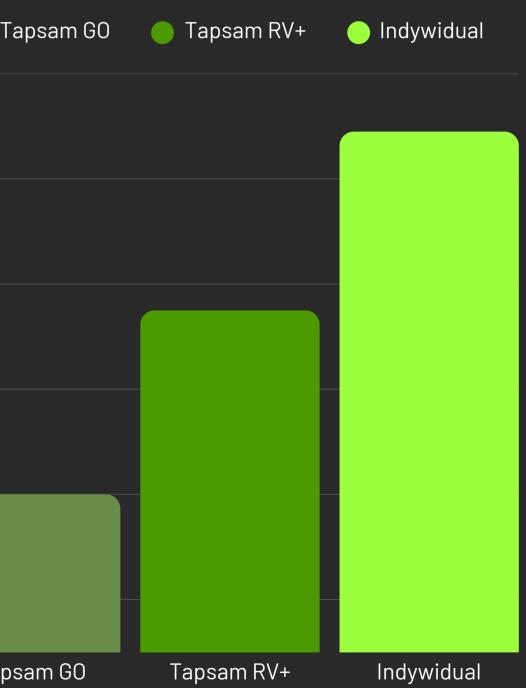

### How much does it cost?

| Tapsam GO is the most cost-effective option on the     |          |     |
|--------------------------------------------------------|----------|-----|
| market.                                                | 200000 - |     |
| Designed as a <b>budget</b> offering – but without any |          |     |
| quality compromises.                                   | 180000 - |     |
|                                                        |          |     |
| Same build precision, same attention to detail – as in | 160000 - |     |
| our most expensive builds.                             |          |     |
| The difference? Fewer extras. More common sense.       | 140000 - |     |
|                                                        |          |     |
|                                                        | 120000 - |     |
| Py choosing Tancom GO                                  |          |     |
| By choosing Tapsam GO,                                 | 100000   |     |
| you save over 60,000 PLN                               | 100000   |     |
|                                                        |          | Тар |