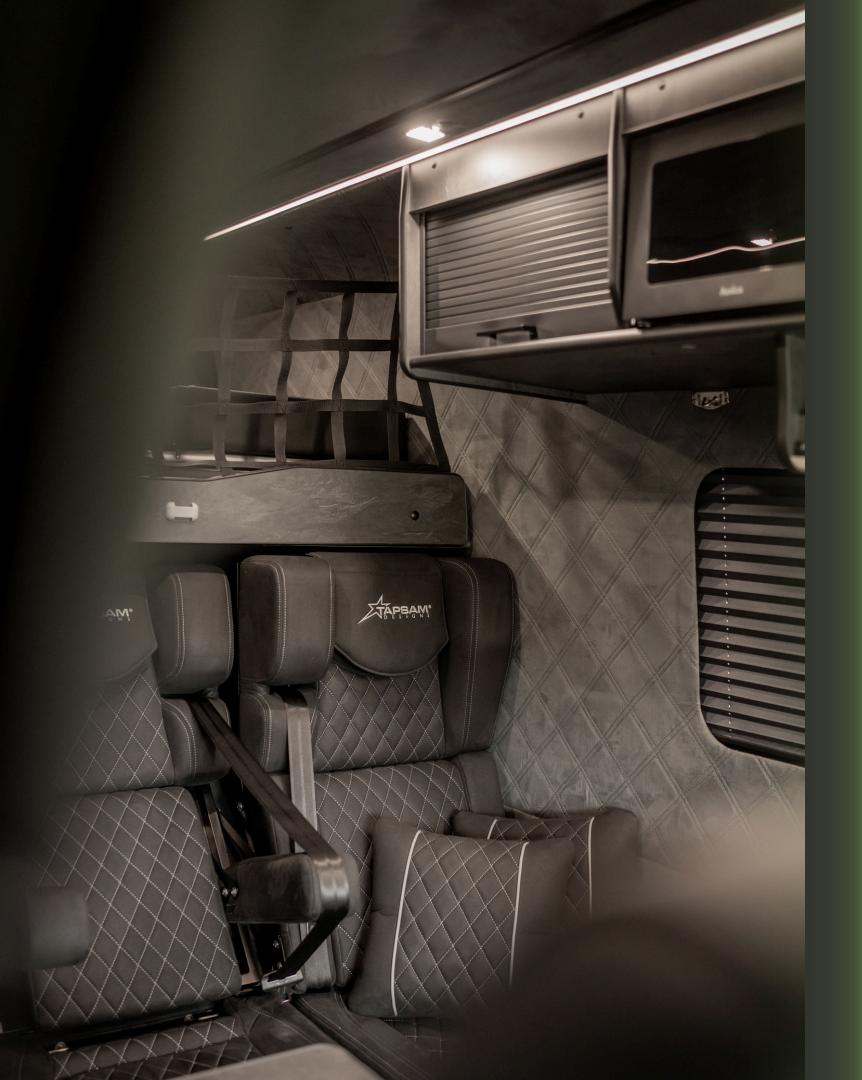

### What does the Tapsam GO version include?

Durable build using **lightweight** and resistant materials.

Smart layout with a **large storage** space.

**Simple**, aesthetic kitchen with essential equipment.

#### LED lighting, full Victron Energy electrical installation.

Sleeping space for **4–5 people**.

Possibility of **further upgrades**.