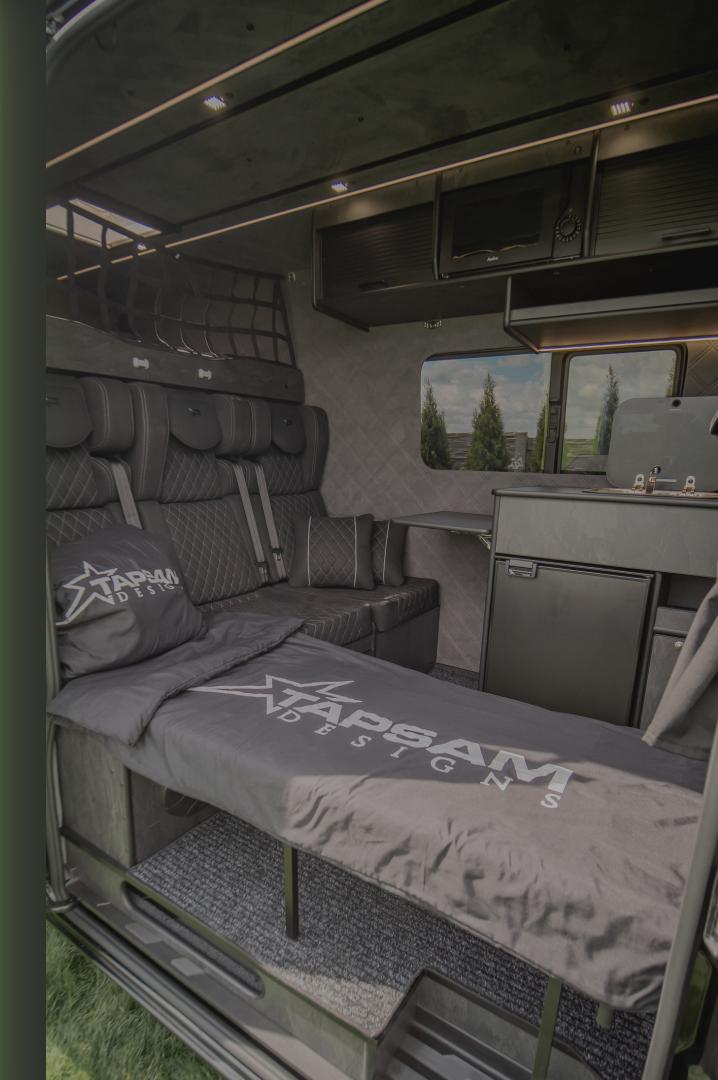

### What does the Tapsam GO version include?

Durable build using **lightweight** and resistant materials.

Smart layout with a **large storage** space.

**Simple**, aesthetic kitchen with essential equipment.

#### LED lighting, full Victron Energy electrical installation.

Sleeping space for **4–5 people**.

Possibility of **further upgrades**.